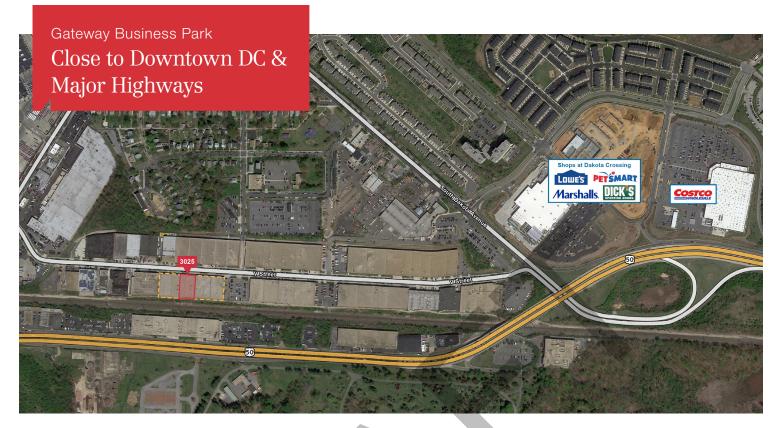

## **3025 V Street, NE** Washington, DC 20018

Property Features

- 17,800± SF available (including 2,304± SF office)
- Four loading docks
- 1/3,000 SF parking ratio
- 18' clear ceiling height
- Quick access to Route 50 (New York Avenue), the Baltimore-Washington Parkway, and the Capital Beltway (I-495/I-95)
- Convenient to serve downtown Washington DC and Maryland

### DC's Premier Flex/Industrial Park