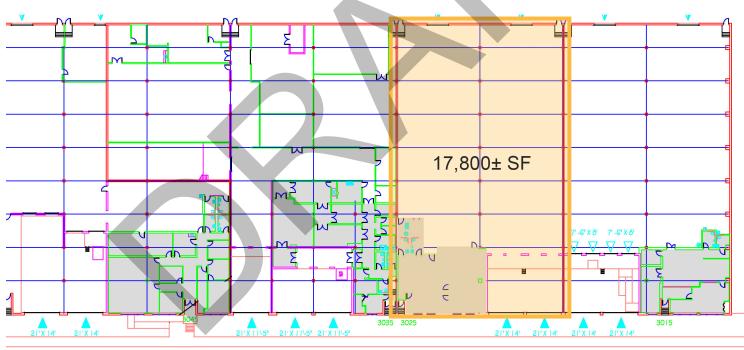

### V STREET INDUSTRIAL PARK

3015-3055 V Street Northeast Washington DC, 20018 1-18-15

DRIVE-IN DOOR

- DOCK DOOR
- F FUTURE DOCK DOOR
- G GLASS/KNOCK-OUT PANEL/FUTURE DOCK DOOR

The information contained herein has been given to us by the owner of the property or other sources we deem reliable. We have no reason to doubt its accuracy, but we do not guarantee it. Floor plans, site plans and other graphic representations of this property have been reduced and reproduced, and are not necessarily to scale. All information should be verified prior to purchase or lease.