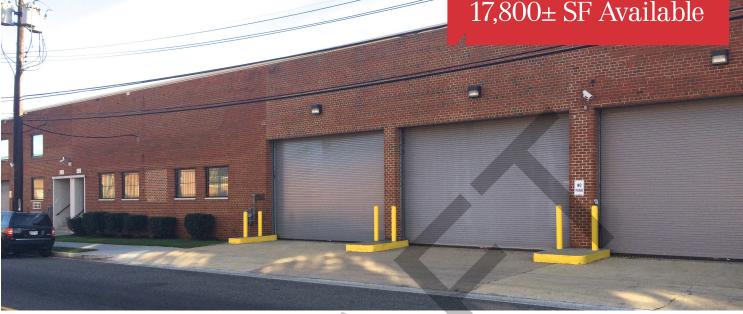

# Gateway Business Park

## For Lease DC Warehouse 17,800± SF Available

## **3025 V Street, NE** Washington, DC 20018

Property Features

- 17,800± SF available (including 2,304± SF office)
- Four loading docks
- 1/3,000 SF parking ratio
- 18' clear ceiling height
- Quick access to Route 50 (New York Avenue), the Baltimore-Washington Parkway, and the Capital Beltway (I-495/I-95)
- Convenient to serve downtown Washington DC and Maryland