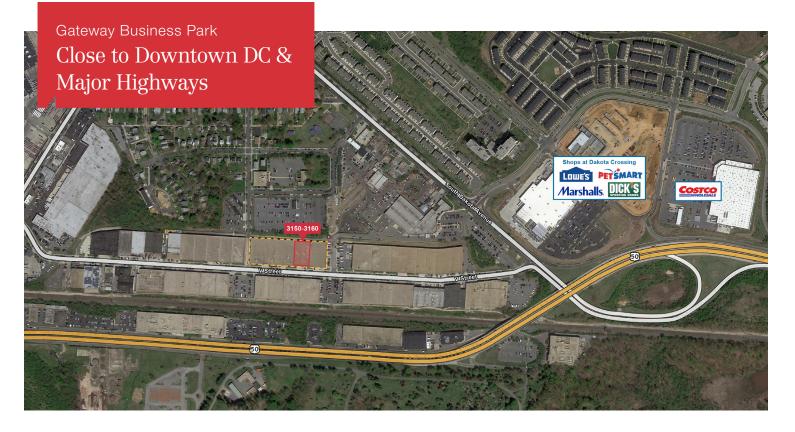

## Gateway Business Park

3150

(r

## **Property Features**

- 25,000± SF available (including 5,462± SF of office on two floors)
- $4,000 \pm SF$  of cooler space
- Four recessed docks .
- 1/3,000 SF parking ratio
- 18' clear ceiling height •
- Quick access to Route 50 (New York Avenue), the . Baltimore-Washington Parkway, and the Capital Beltway (I-495/I-95)
- Convenient to serve Washington DC and Maryland •