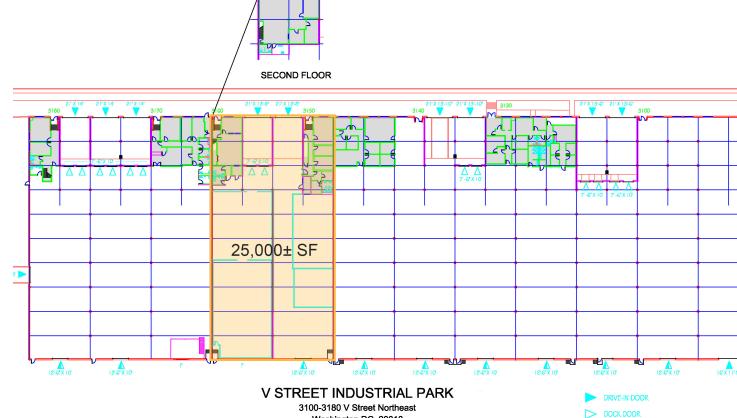

## **Property Features**

- 25,000± SF available (including 5,462± SF of office on two floors)
- $4,000 \pm SF$  of cooler space
- Four recessed docks .
- 1/3,000 SF parking ratio
- 18' clear ceiling height •
- Quick access to Route 50 (New York Avenue), the . Baltimore-Washington Parkway, and the Capital Beltway (I-495/I-95)
- Convenient to serve Washington DC and Maryland •

## DC's Premier Flex/Industrial Park

Washington DC, 20018 1-18-15

FUTURE DOCK DOOR

GLASS/KNOCK-OUT PANEL/FUTURE DOCK DOOR

The information contained herein has been given to us by the owner of the property or other sources we deem reliable. We have no reason to doubt its accuracy, but we do not guarantee it. Floor plans, site plans and other graphic representations of this property have been reduced and reproduced, and are not necessarily to scale. All information should be verified prior to purchase or lease.